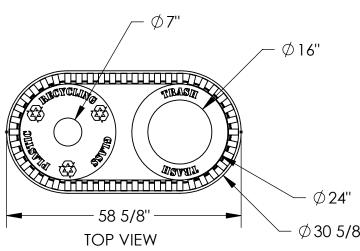

O. CV2-6100

FRACTION--±1/16"

ANG-----±1°

INCH TOLERANCES U.O.S.

THE INFORMATION CONTAINED IN THIS DRAWING IS THE SOLE PROPERTY OF SITESCAPES, INC. ANY REPRODUCTION IN PART OR AS A WHOLE WITHOUT THE WRITTEN PERMISSION OF SITESCAPES, INC. IS PROHIBITED.

\*Available in powder coat and DuraCoat finishes





P.O. Box 22326 Lincoln, NE 68542 PF: 402/421-9464 | WEBSITE: www.sitescapesonline.com FX: 402/421-9479 | E-MAIL: info@sitescapesonline.com

INCH TOLERANCES U.O.S.
FRACTION--±1/16"

ANG----+1°

THE INFORMATION CONTAINED IN THIS DRAWING IS THE SOLE PROPERTY OF SITESCAPES, INC. ANY REPRODUCTION IN PART OR AS A WHOLE WITHOUT THE WRITTEN PERMISSION OF SITESCAPES, INC. IS PROHIBITED.

TITLE CITYVIEW
DOUBLE RECEPTACLE

PRODUCT NO.

CV2-6100

\*Available in powder coat and DuraCoat finishes



Materials List

- (1) Vertical Straps 5/16" x 1 1/2" Steel Flat Bar
- (2) Top Ring Ø5/8" Steel Round Bar
- (3) Support Rings 1/4" x 2" Steel Flat Bar
- (4) Support Bars 1/2" x 1" Steel Flat Bar
- (5) Surface Mount Plates 1/4" x 1 1/2" Stainless Steel Plate with 9/16" Mounting Hole
- (6) Lid Ø24" x .075" Wall Steel Lid Attached to Basket with 3/8" Stud and Nut
- (7) Dome  $\emptyset$  16" x .105" Wall Steel Dome
- (8) Hinged Door With Stainless Steel Latch and Hinges
- (9) Mounted with Eight  $\emptyset$  1/2" x 4-5" Stainless Steel Anchor Bolts (Customer Supplied)
- (10) 36 Gallon Rigid Plastic Liners with Handles Included





**CITYVIEW** 

DOUBLE RECEPTACLE

TITLE

P.O. Box 22326 Lincoln, NE 68542

INCH TOLERANCES U.O.S.

PF: 402/421-9464 | WEBSITE: www.sitescapesonline.com FX: 402/42