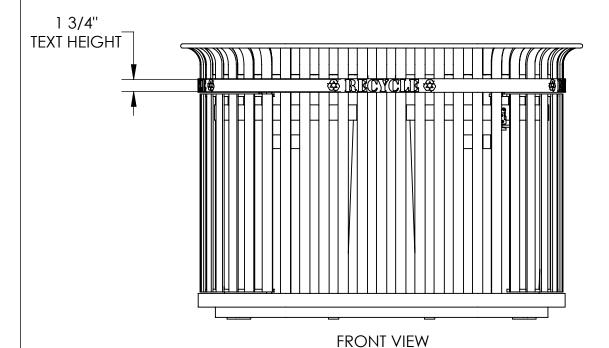

*CITYVIEW* 

TITLE

P.O. Box 22326 Lincoln, NE 68542

PF: 402/421-9464 | WEBSITE: www.sitescapesonline.com FX: 402/421-9479 | E-MAIL: info@sitescapesonline.com

DOUBLE RECEPTACLE

PRODUCT NO. CV2-6100

FRACTION--±1/16"

ANG-----±1°

INCH TOLERANCES U.O.S.

THE INFORMATION CONTAINED IN THIS DRAWING IS THE SOLE PROPERTY OF SITESCAPES, INC. ANY REPRODUCTION IN PART OR AS A WHOLE WITHOUT THE WRITTEN PERMISSION OF SITESCAPES, INC. IS PROHIBITED.

\*Available in powder coat and DuraCoat finishes

P.O. Box 22326 Lincoln, NE 68542 PF: 402/421-9464 | WEBSITE: www.sitescapesonline.com FX: 402/421-9479 | E-MAIL: info@sitescapesonline.com

INCH TOLERANCES U.O.S.
FRACTION--±1/16"

ANG----+1°

THE INFORMATION CONTAINED IN THIS DRAWING IS THE SOLE PROPERTY OF SITESCAPES, INC. ANY REPRODUCTION IN PART OR AS A WHOLE WITHOUT THE WRITTEN PERMISSION OF SITESCAPES, INC. IS PROHIBITED.

TITLE CITYVIEW
DOUBLE RECEPTACLE

PRODUCT NO.

CV2-6100

\*Available in powder coat and DuraCoat finishes

Materials List

- (1) Vertical Straps 5/16" x 1 1/2" Steel Flat Bar
- (2) Top Ring Ø5/8" Steel Round Bar
- (3) Support Rings 1/4" x 2" Steel Flat Bar
- (4) Support Bars 1/2" x 1" Steel Flat Bar
- (5) Surface Mount Plates 1/4" x 1 1/2" Stainless Steel Plate with 9/16" Mounting Hole
- (6) Lid Ø24" x .075" Wall Steel Lid Attached to Basket with 3/8" Stud and Nut
- (7) Dome  $\emptyset$  16" x .105" Wall Steel Dome
- (8) Hinged Door With Stainless Steel Latch and Hinges
- (9) Mounted with Eight  $\emptyset$  1/2" x 4-5" Stainless Steel Anchor Bolts (Customer Supplied)
- (10) 36 Gallon Rigid Plastic Liners with Handles Included