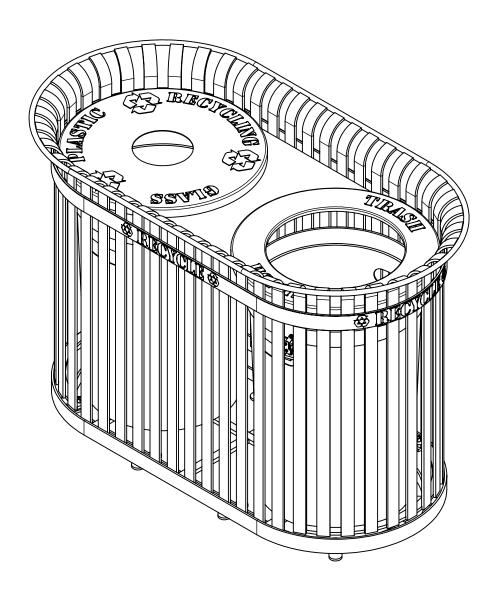

*CITYVIEW* 

TITLE

P.O. Box 22326 Lincoln, NE 68542

PF: 402/421-9464 | WEBSITE: www.sitescapesonline.com FX: 402/421-9479 | E-MAIL: info@sitescapesonline.com

DOUBLE RECEPTACLE

PRODUCT NO. CV2-6100

FRACTION--±1/16"

PRODUCT NO.

CV2-6100

\*Available in powder coat and DuraCoat finishes

Materials List

- (1) Vertical Straps 5/16" x 1 1/2" Steel Flat Bar
- (2) Top Ring Ø5/8" Steel Round Bar
- (3) Support Rings 1/4" x 2" Steel Flat Bar
- (4) Support Bars 1/2" x 1" Steel Flat Bar
- (5) Surface Mount Plates 1/4" x 1 1/2" Stainless Steel Plate with 9/16" Mounting Hole
- (6) Lid Ø24" x .075" Wall Steel Lid Attached to Basket with 3/8" Stud and Nut
- (7) Dome  $\emptyset$  16" x .105" Wall Steel Dome
- (8) Hinged Door With Stainless Steel Latch and Hinges
- (9) Mounted with Eight  $\emptyset$  1/2" x 4-5" Stainless Steel Anchor Bolts (Customer Supplied)
- (10) 36 Gallon Rigid Plastic Liners with Handles Included