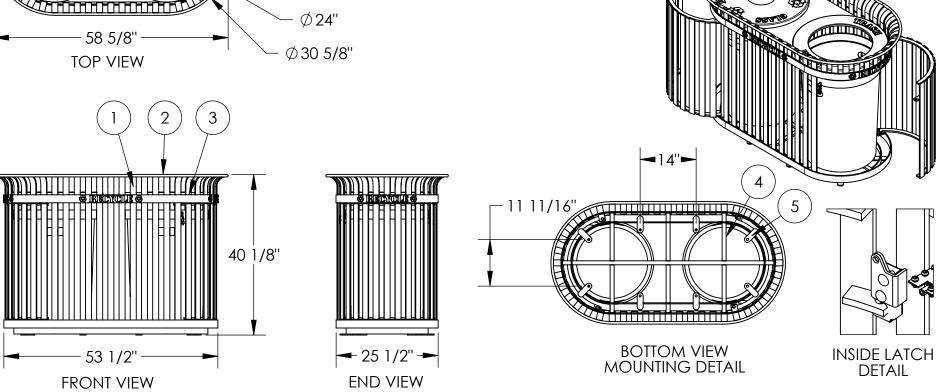

PRODUCT NO.

CV2-6100

\*Available in powder coat and DuraCoat finishes

Materials List

- (1) Vertical Straps 5/16" x 1 1/2" Steel Flat Bar
- (2) Top Ring Ø5/8" Steel Round Bar
- (3) Support Rings 1/4" x 2" Steel Flat Bar
- (4) Support Bars 1/2" x 1" Steel Flat Bar
- (5) Surface Mount Plates 1/4" x 1 1/2" Stainless Steel Plate with 9/16" Mounting Hole
- (6) Lid Ø24" x .075" Wall Steel Lid Attached to Basket with 3/8" Stud and Nut
- (7) Dome  $\emptyset$  16" x .105" Wall Steel Dome
- (8) Hinged Door With Stainless Steel Latch and Hinges
- (9) Mounted with Eight  $\emptyset$  1/2" x 4-5" Stainless Steel Anchor Bolts (Customer Supplied)
- (10) 36 Gallon Rigid Plastic Liners with Handles Included

\*Available in powder coat and DuraCoat finishes

**TOP VIEW** 

**END VIEW**